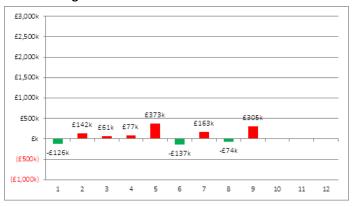

#### Issues:

Other Referrals - A formal meeting took place in December between information colleagues from the CCGs and NUH to explore the issue in more detail. Note that the cumulative position has continued to improve for NNE and Rushcliffe CCGs.

A&E Attendances - There has been an increase in complex attendances. The less complex attendances are under the agreed contract plan, which has been the focus of the CCG QIPP schemes.

|                | Other Referrals (G&A) |          |                            |          |                    |          |               |          |
|----------------|-----------------------|----------|----------------------------|----------|--------------------|----------|---------------|----------|
| Monthly<br>YTD | Nottingham City       |          | Nottingham<br>North & East |          | Nottingham<br>West |          | Rushcliffe    |          |
| Variance       | %<br>Variance         | Variance | %<br>Variance              | Variance | %<br>Variance      | Variance | %<br>Variance | Variance |
| Dec-17         | 3.53%                 | 828      | 5.48%                      | 490      | 0.61%              | 34       | 3.38%         | 238      |
| Nov-17         | 3.22%                 | 684      | 5.88%                      | 474      | -0.24%             | -12      | 3.74%         | 237      |
| Oct-17         | 3.41%                 | 629      | 6.49%                      |          | 0.07%              | 3        | 4.16%         | 229      |
| Sep-17         | 3.81%                 | 598      | 7.51%                      | 445      | 0.84%              | 31       | 5.29%         | 247      |
| Aug-17         | 4.69%                 | 612      | 7.71%                      | 382      | 0.06%              | 2        | 5.74%         | 224      |
| Jul-17         | 6.30%                 | 649      | 11.03%                     | 429      | 0.54%              | 13       | 7.25%         | 222      |
| Jun-17         | 4.91%                 | 376      | 11.49%                     | 330      | 2.68%              | 48       | 7.43%         | 168      |
| May-17         | 8.62%                 | 422      | 11.88%                     | 220      | 6.66%              | 77       | 9.19%         | 134      |
| Apr-17         | 9.07%                 | 205      | 10.08%                     | 84       | 7.88%              | 41       | 10.82%        | 71       |
|                |                       |          |                            |          |                    |          |               |          |