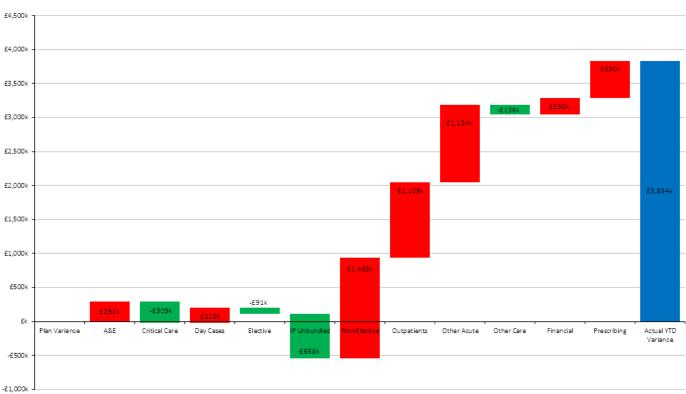

t £1.28m which all relate to month 9
- The CV for the impact of 17/18 IR into the contracted plan with NUH, has been transacted in month 9

## Cross Provider Cumulative Monthly Performance (cost) vs Plan up to Month 9—2017/18

## **NHS Nottingham City CCG**



#### **NHS Nottingham North & East CCG**



#### **NHS Nottingham West CCG**



#### **NHS Rushcliffe CCG**



## Cross Provider Actual Monthly Performance (cost) vs Plan up to Month 9-2017/18

## **NHS Nottingham City CCG**



## **NHS Nottingham North & East CCG**



## **NHS Nottingham West CCG**



#### **NHS Rushcliffe CCG**



## Cross Provider Year to Date Variance by POD at Month 9—2017/18

## **NHS Nottingham City CCG**



## **NHS Nottingham North & East CCG**



## **NHS Nottingham West CCG**



## **NHS Rushcliffe CCG**



## Cross Provider Summary (cost) by POD at Month 9—2017/18

| A&E £8,984,706 £9,000,416 £15,710 0.2% £3,289,259 £3,504,757  Admitted Patients Critical Care Bed Days £3,635,889 £3,530,436 £105,453 -2.9% £1,977,237 £1,862,686 £15,902,187 £15,978,420 £476,233 3.1% £7,239,489 £8,086,618 £16,201,294 -8.9% £6,251,527 £6,456,128 £16,201,294 -8.9% £6,251,527 £6,456,128 £16,201,294 -8.9% £1,935,52 £75,390 £1,931,492 £8,048,048 £181,612 £9,000 £1,983,240 £1,847,507 £1,000,659,734 £42,923,241 £2,263,507 5.6% £19,278,947 £21,810,452 £1,000,659,734 £42,923,241 £2,263,507 5.6% £19,278,947 £21,810,452 £1,000,650,650,650,650,650,650,650,650,650