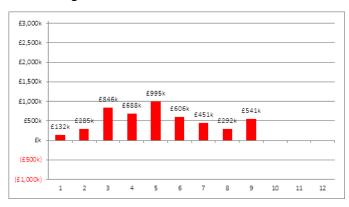

A&E Attendances - There has been an increase in complex attendances. The less complex attendances are under the agreed contract plan, which has been the focus of the CCG QIPP schemes.

|                | Other Referrals (G&A) |          |                            |          |                    |          |               |          |
|----------------|-----------------------|----------|----------------------------|----------|--------------------|----------|---------------|----------|
| Monthly<br>YTD | Nottingham City       |          | Nottingham<br>North & East |          | Nottingham<br>West |          | Rushcliffe    |          |
| Variance       | %<br>Variance         | Variance | %<br>Variance              | Variance | %<br>Variance      | Variance | %<br>Variance | Variance |
| Dec-17         | 3.53%                 | 828      | 5.48%                      | 490      | 0.61%              | 34       | 3.38%         | 238      |
| Nov-17         | 3.22%                 | 684      | 5.88%                      | 474      | -0.24%             | -12      | 3.74%         | 237      |
| Oct-17         | 3.41%                 | 629      | 6.49%                      |          | 0.07%              | 3        | 4.16%         | 229      |
| Sep-17         | 3.81%                 | 598      | 7.51%                      | 445      | 0.84%              | 31       | 5.29%         | 247      |
| Aug-17         | 4.69%                 | 612      | 7.71%                      | 382      | 0.06%              | 2        | 5.74%         | 224      |
| Jul-17         | 6.30%                 | 649      | 11.03%                     | 429      | 0.54%              | 13       | 7.25%         | 222      |
| Jun-17         | 4.91%                 | 376      | 11.49%                     | 330      | 2.68%              | 48       | 7.43%         | 168      |
| May-17         | 8.62%                 | 422      | 11.88%                     | 220      | 6.66%              | 77       | 9.19%         | 134      |
| Apr-17         | 9.07%                 | 205      | 10.08%                     | 84       | 7.88%              | 41       | 10.82%        | 71       |
|                |                       |          |                            |          |                    |          |               |          |

|                         | Follow-up OP - consultant led |          |                            |          |                    |          |               |          |  |
|-------------------------|-------------------------------|----------|----------------------------|----------|--------------------|----------|---------------|----------|--|
| Monthly Nottingham City |                               | am City  | Nottingham<br>North & East |          | Nottingham<br>West |          | Rushcliffe    |          |  |
| Variance                | %<br>Variance                 | Variance | %<br>Variance              | Variance | %<br>Variance      | Variance | %<br>Variance | Variance |  |
| Dec-17                  | 6.25%                         | 7217     | -1.78%                     | -1092    | -2.29%             | -865     | -2.40%        | -1186    |  |
| Nov-17                  | 6.43%                         | 6710     | -1.08%                     | -596     | -1.85%             | -632     | -1.92%        | -854     |  |
| Oct-17                  | 6.18%                         | 5609     | -1.11%                     | -534     | -2.18%             | -646     | -2.25%        | -870     |  |
| Sep-17                  | 6.49%                         | 5015     | -0.92%                     | -373     | -1.74%             | -435     | -2.28%        | -746     |  |
| Aug-17                  | 6.95%                         | 4466     | -0.43%                     | -148     | -2.12%             | -444     | -2.36%        | -646     |  |
| Jul-17                  | 9.00%                         | 4559     | 1.07%                      | 286      | -0.45%             | -74      | -0.48%        | -103     |  |
| Jun-17                  | 10.63%                        | 4006     | 3.58%                      | 706      | 1 32%              | 160      | 3.26%         | 517      |  |
| May-17                  | 14.86%                        | 3580     | 6.81%                      | 867      | 5.02%              | 393      | 6.35%         | 650      |  |
| Apr-17                  | 12.91%                        | 1436     | 9.23%                      | 529      | 6.83%              | 241      | 8.05%         | 371      |  |