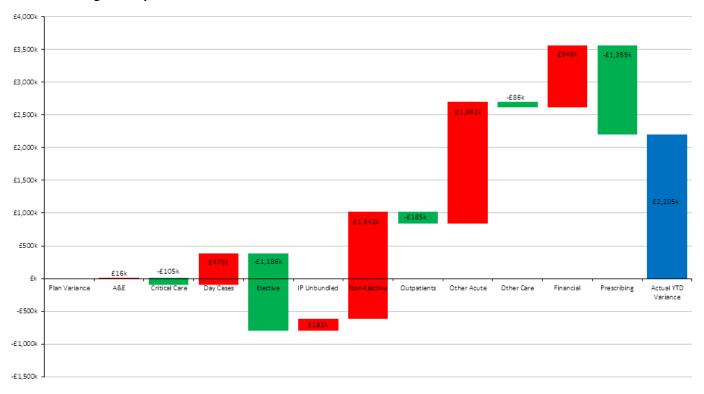

#### Actions being taken to improve performance:

There is a remedial action plan in place to address the key issues.

| Indicator | Activity Variance to Plan (YTD) |
|-----------|---------------------------------|
| Standard  | Less than +2% variance          |
| CCG Lead  | Andy Hall                       |

| Activity Variance to Plan (YTD)      | Period |         | Nottingham<br>North & East | Nottingham<br>West | Rushcliffe |
|--------------------------------------|--------|---------|----------------------------|--------------------|------------|
| GP Referrals (G&A)                   | Jan-18 | -12.68% | -15.40%                    | -17.74%            | -15.11%    |
| Other Referrals (G&A)                | Jan-18 | 3.25%   | 4.96%                      | 0.02%              | 2.73%      |
| Total Referrals (G&A)                | Jan-18 | -7.87%  | -9.81%                     | -12.74%            | -10.24%    |
| All 1st OP - Consultant led          | Jan-18 | 0.19%   | -4.47%                     | -9.93%             | -10.10%    |
| Follow-up OP - consultant led        | Jan-18 | 6.08%   | -2.03%                     | -2.45%             | -2.62%     |
| A&E Attendances excluding follow ups | Jan-18 | -3.94%  | -2.23%                     | 1.06%              | 8.24%      |