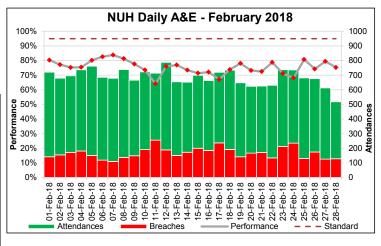

## Section 1 - Indicators Below Standard

| Indicator | A&E - 4 Hour Standard |
|-----------|-----------------------|
| Standard  | 95%                   |
| CCG Lead  | Nikki Pownall         |

| A&E 4 Hour Wait                 | Period | Performance |
|---------------------------------|--------|-------------|
| Nottingham City                 | Jan-18 | 82.67%      |
| Nottingham North & East         | Jan-18 | 80.80%      |
| Nottingham West                 | Jan-18 | 78.40%      |
| Rushcliffe                      | Jan-18 | 80.60%      |
| Nottingham University Hospitals | Feb-18 | 75.46%      |

#### **Progress against STF trajectory**

| NUH A&E 4 H | our Wait          | Apr-17 | May-17 | Jun-17 | Jul-17 | Aug-17 | Sep-17 | Oct-17 | Nov-17 | Dec-17 | Jan-18 | Feb-18 | Mar-18 |
|-------------|-------------------|--------|--------|--------|--------|--------|--------|--------|--------|--------|--------|--------|--------|
|             | Total Attendances | 16045  | 17251  | 16007  | 16758  | 15855  | 16282  | 16262  | 17156  | 17284  | 17398  | 17398  | 17584  |
| Trajectory  | Breaches          | 3008   | 3062   | 2063   | 2076   | 1964   | 1635   | 1421   | 1105   | 1044   | 1051   | 964    | 877    |
|             | Performance       | 81.25% | 82.25% | 87.11% | 87.61% | 87.61% | 89.96% | 91.26% | 93.56% | 93.96% | 93.96% | 94.46% | 95.01% |
| Actual      | Total Attendances | 15745  | 17388  | 16454  | 17071  | 15489  | 15802  | 17535  | 20952  | 20902  | 20727  | 19204  |        |
| Performance | Breaches          | 2812   | 3455   | 2828   | 2767   | 2252   | 2812   | 2609   | 3193   | 4646   | 4192   | 4713   |        |
| renormance  | Performance       | 82.14% | 80.13% | 82.81% | 83.79% | 85.46% | 82.20% | 85.12% | 84.76% | 77.77% | 79.78% | 75.46% |        |