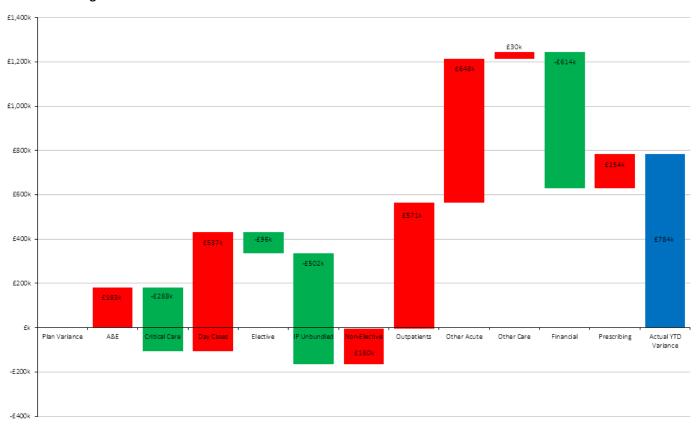

#### Actions being taken to improve performance:

There is a remedial action plan in place to address the key issues.

| Indicator | Activity Variance to Plan (YTD) |
|-----------|---------------------------------|
| Standard  | Less than +2% variance          |
| CCG Lead  | Andy Hall                       |

| Activity Variance to Plan (YTD)      | Period |         | Nottingham<br>North & East | Nottingham<br>West | Rushcliffe |
|--------------------------------------|--------|---------|----------------------------|--------------------|------------|
| GP Referrals (G&A)                   | Jan-18 | -12.68% | -15.40%                    | -17.74%            | -15.11%    |
| Other Referrals (G&A)                | Jan-18 | 3.25%   | 4.96%                      | 0.02%              | 2.73%      |
| Total Referrals (G&A)                | Jan-18 | -7.87%  | -9.81%                     | -12.74%            | -10.24%    |
| All 1st OP - Consultant led          | Jan-18 | 0.19%   | -4.47%                     | -9.93%             | -10.10%    |
| Follow-up OP - consultant led        | Jan-18 | 6.08%   | -2.03%                     | -2.45%             | -2.62%     |
| A&E Attendances excluding follow ups | Jan-18 | -3.94%  | -2.23%                     | 1.06%              | 8.24%      |