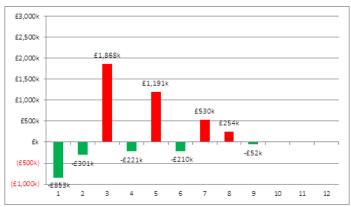

|                | A&E Attendances excluding follow ups |          |                            |          |                    |          |               |          |
|----------------|--------------------------------------|----------|----------------------------|----------|--------------------|----------|---------------|----------|
| Monthly<br>YTD | Nottingham City                      |          | Nottingham<br>North & East |          | Nottingham<br>West |          | Rushcliffe    |          |
| Variance       | %<br>Variance                        | Variance | %<br>Variance              | Variance | %<br>Variance      | Variance | %<br>Variance | Variance |
| Dec-17         | -3.31%                               | -3417    | -1.80%                     | -642     | 2.28%              | 462      | 8.96%         | 2043     |
| Nov-17         | -5.12%                               | -4776    | -1.26%                     | -398     | 2.89%              | 520      | 9.33%         | 1888     |
| Oct-17         | -4.47%                               | -3629    | -0.66%                     | -184     | 3.46%              | 545      | 9.63%         | 1709     |
| Sep-17         | -4.36%                               |          | 0.10%                      | 23       | 4.34%              | 585      | 9.72%         | 1475     |
| Aug-17         | -3.16%                               | -1813    | 0.89%                      | 177      | 5.04%              | 568      | 10.86%        | 1377     |
| Jul-17         | -0.02%                               | -8       | 1.90%                      | 301      | 6.79%              | 610      | 12.07%        | 1221     |
| Jun-17         | 0.81%                                | 272      | 1.22%                      | 144      | 6.15%              | 412      | 12.65%        | 954      |
| May-17         | 4.09%                                | 881      | -0.43%                     | -34      | 5.83%              | 262      | 12.91%        | 653      |
| Apr-17         | 8.95%                                | 889      | -1.10%                     | -43      | 5.20%              | 115      | 13.15%        | 327      |