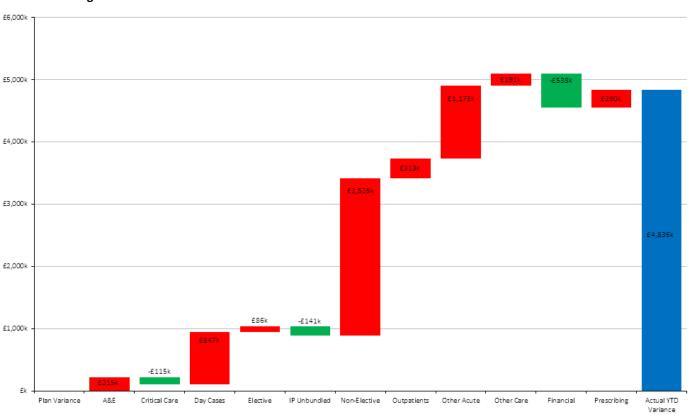

#### Actions being taken to improve performance:

There is a remedial action plan in place to address the key issues.

| Indicator | Activity Variance to Plan (YTD) |
|-----------|---------------------------------|
| Standard  | Less than +2% variance          |
| CCG Lead  | Andy Hall                       |

| Activity Variance to Plan (YTD)      | Period |         | Nottingham<br>North & East | Nottingham<br>West | Rushcliffe |
|--------------------------------------|--------|---------|----------------------------|--------------------|------------|
| GP Referrals (G&A)                   | Jan-18 | -12.68% | -15.40%                    | -17.74%            | -15.11%    |
| Other Referrals (G&A)                | Jan-18 | 3.25%   | 4.96%                      | 0.02%              | 2.73%      |
| Total Referrals (G&A)                | Jan-18 | -7.87%  | -9.81%                     | -12.74%            | -10.24%    |
| All 1st OP - Consultant led          | Jan-18 | 0.19%   | -4.47%                     | -9.93%             | -10.10%    |
| Follow-up OP - consultant led        | Jan-18 | 6.08%   | -2.03%                     | -2.45%             | -2.62%     |
| A&E Attendances excluding follow ups | Jan-18 | -3.94%  | -2.23%                     | 1.06%              | 8.24%      |