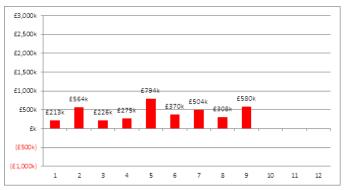

| Activity Variance to Plan (YTD)      | Period |         | Nottingham<br>North & East | Nottingham<br>West | Rushcliffe |
|--------------------------------------|--------|---------|----------------------------|--------------------|------------|
| GP Referrals (G&A)                   | Jan-18 | -12.68% | -15.40%                    | -17.74%            | -15.11%    |
| Other Referrals (G&A)                | Jan-18 | 3.25%   | 4.96%                      | 0.02%              | 2.73%      |
| Total Referrals (G&A)                | Jan-18 | -7.87%  | -9.81%                     | -12.74%            | -10.24%    |
| All 1st OP - Consultant led          | Jan-18 | 0.19%   | -4.47%                     | -9.93%             | -10.10%    |
| Follow-up OP - consultant led        | Jan-18 | 6.08%   | -2.03%                     | -2.45%             | -2.62%     |
| A&E Attendances excluding follow ups | Jan-18 | -3.94%  | -2.23%                     | 1.06%              | 8.24%      |

#### Issues:

Other Referrals - A formal meeting took place in December between information colleagues from the CCGs and NUH to explore the issue in more detail. Note that the cumulative position has continued to improve for NNE and Rushcliffe CCGs.

Follow-Up Outpatients - The large scale programme of work around outpatient redesign will contribute towards an expected reduction in follow up attendances. It is therefore expected that the over performance at Nottingham City will reduce over forthcoming months.

A&E Attendances - There has been an increase in complex attendances. The less complex attendances are under the agreed contract plan, which has been the focus of the CCG QIPP schemes.

|                | Other Referrals (G&A) |          |                            |          |                    |          |               |          |
|----------------|-----------------------|----------|----------------------------|----------|--------------------|----------|---------------|----------|
| Monthly<br>YTD | Nottingham City       |          | Nottingham<br>North & East |          | Nottingham<br>West |          | Rushcliffe    |          |
| Variance       | %<br>Variance         | Variance | %<br>Variance              | Variance | %<br>Variance      | Variance | %<br>Variance | Variance |
| Dec-17         | 3.53%                 | 828      | 5.48%                      | 490      | 0.61%              | 34       | 3.38%         | 238      |
| Nov-17         | 3.22%                 | 684      | 5.88%                      | 474      | -0.24%             | -12      | 3.74%         | 237      |
| Oct-17         | 3.41%                 | 629      | 6.49%                      |          | 0.07%              | 3        | 4.16%         | 229      |
| Sep-17         | 3.81%                 | 598      | 7.51%                      | 445      | 0.84%              | 31       | 5.29%         | 247      |
| Aug-17         | 4.69%                 | 612      | 7.71%                      | 382      | 0.06%              | 2        | 5.74%         | 224      |
| Jul-17         | 6.30%                 | 649      | 11.03%                     | 429      | 0.54%              | 13       | 7.25%         | 222      |
| Jun-17         | 4.91%                 | 376      | 11.49%                     | 330      | 2.68%              | 48       | 7.43%         | 168      |
| May-17         | 8.62%                 | 422      | 11.88%                     | 220      | 6.66%              | 77       | 9.19%         | 134      |
| Apr-17         | 9.07%                 | 205      | 10.08%                     | 84       | 7.88%              | 41       | 10.82%        | 71       |
|                |                       |          |                            |          |                    |          |               |          |