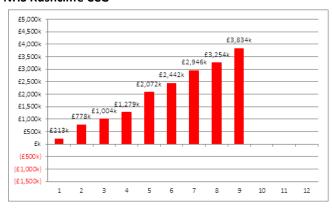

| Activity Variance to Plan (YTD)      | Period |         | Nottingham<br>North & East | Nottingham<br>West | Rushcliffe |
|--------------------------------------|--------|---------|----------------------------|--------------------|------------|
| GP Referrals (G&A)                   | Jan-18 | -12.68% | -15.40%                    | -17.74%            | -15.11%    |
| Other Referrals (G&A)                | Jan-18 | 3.25%   | 4.96%                      | 0.02%              | 2.73%      |
| Total Referrals (G&A)                | Jan-18 | -7.87%  | -9.81%                     | -12.74%            | -10.24%    |
| All 1st OP - Consultant led          | Jan-18 | 0.19%   | -4.47%                     | -9.93%             | -10.10%    |
| Follow-up OP - consultant led        | Jan-18 | 6.08%   | -2.03%                     | -2.45%             | -2.62%     |
| A&E Attendances excluding follow ups | Jan-18 | -3.94%  | -2.23%                     | 1.06%              | 8.24%      |